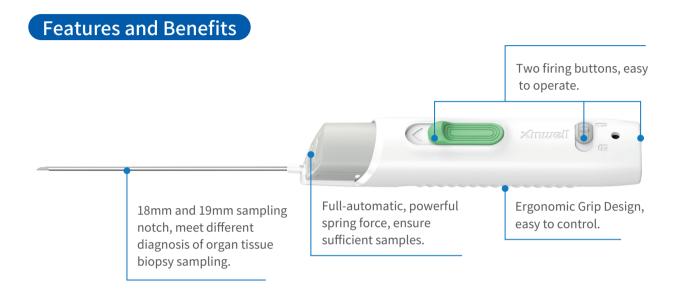

## **Indications for Use**

The core needle biopsy device is intended for use in obtaining biopsies from soft tissues such as liver, kidney, prostate, spleen, lymph nodes and various soft tissue tumors.

## **Specifications and Models**

| Model         | Gauge Size and<br>Needle Length | Length of<br>Sample Notch | Penetration<br>Depth | Button color |
|---------------|---------------------------------|---------------------------|----------------------|--------------|
| BN-OCR-1/1410 | 14G(2.1mm) ×10cm                | - 19mm                    | 22mm                 | Green        |
| BN-OCR-1/1416 | 14G(2.1mm) ×16cm                |                           |                      |              |
| BN-OCR-1/1610 | 16G(1.6mm) ×10cm                | - 19mm                    | 22mm                 | Purple       |
| BN-OCR-1/1616 | 16G(1.6mm) ×16cm                |                           |                      |              |
| BN-OCR-1/1810 | 18G(1.2mm) ×10cm                | 18mm                      | 22mm                 | Pink         |
| BN-OCR-1/1816 | 18G(1.2mm) ×16cm                |                           |                      |              |
| BN-OCR-1/1820 | 18G(1.2mm) ×20cm                |                           |                      |              |
| BN-OCR-1/1825 | 18G(1.2mm) ×25cm                |                           |                      |              |
| BN-OCR-1/2010 | 20G(0.9mm) ×10cm                | 18mm                      | 22mm                 | Yellow       |
| BN-OCR-1/2016 | 20G(0.9mm) ×16cm                |                           |                      |              |
| BN-OCR-1/2020 | 20G(0.9mm) ×20cm                |                           |                      |              |