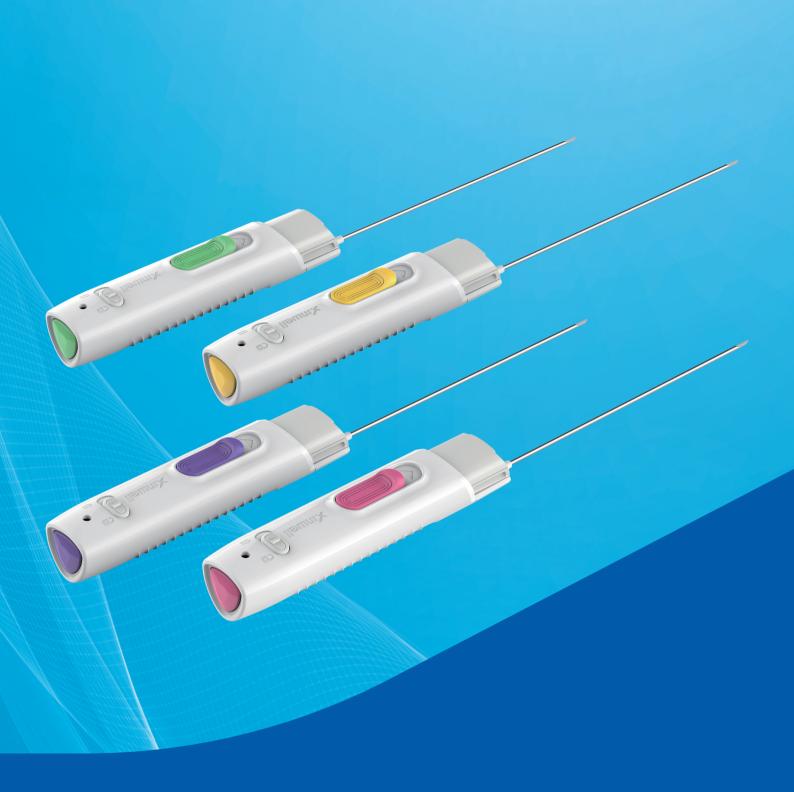

## **Specifications and Models**

| Model         | Gauge Size and<br>Needle Length | Length of<br>Sample Notch | Penetration<br>Depth | Button color |
|---------------|---------------------------------|---------------------------|----------------------|--------------|
| BN-OCR-1/1410 | 14G(2.1mm) ×10cm                | - 19mm                    | 22mm                 | Green        |
| BN-OCR-1/1416 | 14G(2.1mm) ×16cm                |                           |                      |              |
| BN-OCR-1/1610 | 16G(1.6mm) ×10cm                | - 19mm                    | 22mm                 | Purple       |
| BN-OCR-1/1616 | 16G(1.6mm) ×16cm                |                           |                      |              |
| BN-OCR-1/1810 | 18G(1.2mm) ×10cm                | 18mm                      | 22mm                 | Pink         |
| BN-OCR-1/1816 | 18G(1.2mm) ×16cm                |                           |                      |              |
| BN-OCR-1/1820 | 18G(1.2mm) ×20cm                |                           |                      |              |
| BN-OCR-1/1825 | 18G(1.2mm) ×25cm                |                           |                      |              |
| BN-OCR-1/2010 | 20G(0.9mm) ×10cm                | 18mm                      | 22mm                 | Yellow       |
| BN-OCR-1/2016 | 20G(0.9mm) ×16cm                |                           |                      |              |
| BN-OCR-1/2020 | 20G(0.9mm) ×20cm                |                           |                      |              |